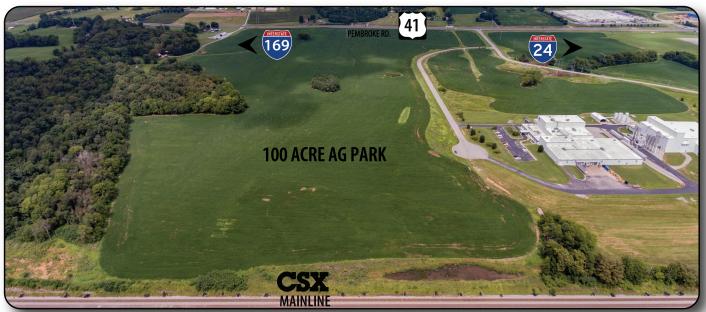

# **AVAILABLE SITES AND BUILDINGS**

#### **ACCESSIBLE TRANSPORTATION INFRASTRUCTURE**

NAVIGATE THE CUMBERLAND RIVER & THE TN RIVER

**EDDYVILLE RIVERPORT** 

WITHIN 1 HOUR OF NASHVILLE INTERNATIONAL AIRPORT

MAJOR TRANSPORATION ROUTES: US HWYS: 68/80, 41, 41A, 79