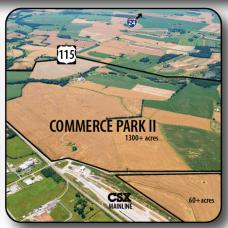

ort Smith • Greenville Memphis S. CARQLINA **ARKANSAS** Atlanta Little Rock Birmingham Augusta • Greenville ALABAMA **GEORGIA** MISSISSIPPI Savannah •

# MACHINERY

## **5,700 PEOPLE**

ARE EMPLOYED IN THIS SECTOR WITHIN A 60 MINUTE DRIVE TIME

### OVER 110 COMPANIES

ARE IN THIS SECTOR WITHIN A 60 MINUTE DRIVE TIME

**ENDLESS AGRI-TECH POSSIBILITIES** HCC TECHNOLOGY TRAINING CENTER, MSU MURRAY STATE ENGINEERING

MARKET PROXIMITY

86%

OF THE POPULATION **CAN BE REACHED WITHIN A 600 MILE RADIUS** 



**WITHIN 250 MILES** OF MAJOR MARKETS

**ECONOMIC DEVELOPMENT COUNCIL** 

Montgomery



Columbia

**Charlestor** 

**Carter Hendricks, Executive Director** 

Cell: 270-348-6226 | Office: 270-885-1499 2800 Fort Campbell Blvd. | Hopkinsville, KY 42240



# **AVAILABLE SITES AND BUILDINGS**









#### **ACCESSIBLE TRANSPORTATION INFRASTRUCTURE**





NAVIGATE THE CUMBERLAND RIVER & THE TN RIVER



**EDDYVILLE RIVERPORT** 



WITHIN 1 HOUR OF NASHVILLE INTERNATIONAL AIRPORT



MAJOR TRANSPORATION ROUTES: US HWYS: 68/80, 41, 41A, 79



AGGRESSIVE STATE & LOCAL INCENTIVES



TVA 99.999% RELIABLE ELECTRICTY & COMPETITVE LOW RATES









## Carter Hendricks, Executive Director

Cell: 270-348-6226 | Office: 270-885-1499 Email: chendricks@southwesternky.com 2800 Fort Campbell Blvd. | Hopkinsville, KY 42240 southwesternky.com