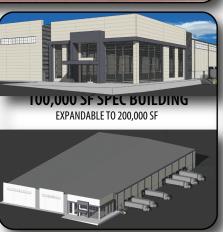

t Smith • Greenville Memphis S. CARQLINA **ARKANSAS** Atlanta Little Rock Birmingham Augusta • Greenville ALABAMA **GEORGIA** MISSISSIPPI Savannah •

# MACHINERY

## **5,700 PEOPLE**

ARE EMPLOYED IN THIS SECTOR WITHIN A 60 MINUTE DRIVE TIME

### OVER 110 COMPANIES

ARE IN THIS SECTOR WITHIN A 60 MINUTE DRIVE TIME

**ENDLESS AGRI-TECH POSSIBILITIES** HCC TECHNOLOGY TRAINING CENTER, MSU MURRAY STATE ENGINEERING

MARKET PROXIMITY

86%

OF THE POPULATION **CAN BE REACHED WITHIN A 600 MILE RADIUS** 



**WITHIN 250 MILES** OF MAJOR MARKETS

**ECONOMIC DEVELOPMENT COUNCIL** 

Montgomery



Columbia

**Charlestor** 

**Carter Hendricks, Executive Director** 

Cell: 270-348-6226 | Office: 270-885-1499 2800 Fort Campbell Blvd. | Hopkinsville, KY 42240



# **AVAILABLE SITES AND BUILDINGS**









#### **ACCESSIBLE TRANSPORTATION INFRASTRUCTURE**





NAVIGATE THE CUMBERLAND RIVER & THE TN RIVER



**EDDYVILLE RIVERPORT** 



WITHIN 1 HOUR OF NASHVILLE INTERNATIONAL AIRPORT



MAJOR TRANSPORATION ROUTES: US HWYS: 68/80, 41, 41A, 79



AGGRESSIVE STATE & LOCAL INCENTIVES



TVA 99.999% RELIABLE ELECTRICTY & COMPETITVE LOW RATES









## Carter Hendricks, Executive Director

Cell: 270-348-6226 | Office: 270-885-1499 Email: chendricks@southwesternky.com 2800 Fort Campbell Blvd. | Hopkinsville, KY 42240 southwesternky.com