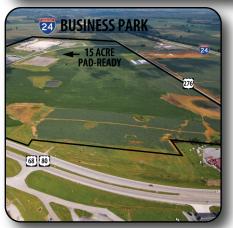

Fort Smith • Greenville Memphis S. CARQLINA **ARKANSAS** Atlanta Little Rock Birmingham Augusta • Greenville ALABAMA **GEORGIA** MISSISSIPPI Savannah •

# MACHINERY

## **5,700 PEOPLE**

ARE EMPLOYED IN THIS SECTOR WITHIN A 60 MINUTE DRIVE TIME

### OVER 110 COMPANIES

ARE IN THIS SECTOR WITHIN A 60 MINUTE DRIVE TIME

**ENDLESS AGRI-TECH POSSIBILITIES** HCC TECHNOLOGY TRAINING CENTER, MSU MURRAY STATE ENGINEERING

MARKET PROXIMITY

86%

OF THE POPULATION **CAN BE REACHED WITHIN A 600 MILE RADIUS** 



**WITHIN 250 MILES** OF MAJOR MARKETS

**ECONOMIC DEVELOPMENT COUNCIL** 

Montgomery



Columbia

**Charlestor** 

**Carter Hendricks, Executive Director** 

Cell: 270-348-6226 | Office: 270-885-1499 2800 Fort Campbell Blvd. | Hopkinsville, KY 42240



# **AVAILABLE SITES AND BUILDINGS**









#### **ACCESSIBLE TRANSPORTATION INFRASTRUCTURE**





NAVIGATE THE CUMBERLAND RIVER & THE TN RIVER



**EDDYVILLE RIVERPORT** 



WITHIN 1 HOUR OF NASHVILLE INTERNATIONAL AIRPORT



MAJOR TRANSPORATION ROUTES: US HWYS: 68/80, 41, 41A, 79



AGGRESSIVE STATE & LOCAL INCENTIVES



TVA 99.999% RELIABLE ELECTRICTY & COMPETITVE LOW RATES









## Carter Hendricks, Executive Director

Cell: 270-348-6226 | Office: 270-885-1499 Email: chendricks@southwesternky.com 2800 Fort Campbell Blvd. | Hopkinsville, KY 42240 southwesternky.com