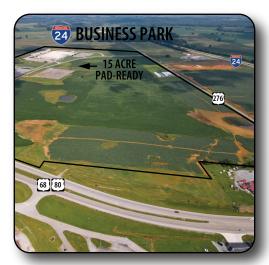

# SOAR TO SUCCESS IN THE SOUTH WESTERN KY REGION

THE SOUTH WESTERN KENTUCKY REGION OFFERS A PRIME LOCATION FOR **AEROSPACE AND DEFENSE** RESEARCH, MANUFACTURING, ASSEMBLY AND SERVICES.



122 **MAJOR** UNIVERSITIES



**78 COMMUNITY & TECHNICAL COLLEGES** 



SOLDIERS EXITING THE MILITARY EACH MONTH INTO OUR WORKFORCE WITH A HIGH SKILL SET



MARKET PROXIMITY



**WITHIN 1 HOUR OF NASHVILLE INTERNATIONAL AIRPORT** 

86% **WITHIN A 600 MILE RADIUS** 











## **AVAILABLE WORKFORCE**

463,000 **IN OUR REGIONAL LABOR SHED** 







### Carter Hendricks, Executive Director

Cell: 270-348-6226 | Office: 270-885-1499 Email: chendricks@southwesternky.com 2800 Fort Campbell Blvd. | Hopkinsville, KY 42240 southwesternky.com



## **FUTURE HOME OF AEROSPACE & DEFENSE**







# THE SWK REGION OFFERS A COMPETITIVE BUSINESS ENVIRONMENT



# The #1 Kentucky Export and ranked the #2 Aerospace Export State

in the nation for aviation related business



- Aggressive state and local incentives
- Our region is located in the TVA Service Territory who is the nation's largest supplier of public power with 99.999% transmission reliablity
- Low business and personal taxation rates
- Ample suppy of well-educated workers from 200 four-year universities, colleges & technical schools
- Kentucky is home to 79 Aerospace related industries
- Home to 21 international companies representing 11 countries
- Kentucky ranks #2 in the nation for total air cargo shipments

Kentucky is home to the UPS World Port, DHL Americas hub in Northern Kentucky, the Amazon Air global port in