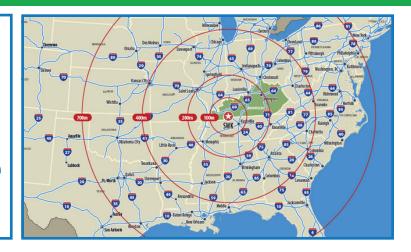

**78 COMMUNITY & TECHNICAL COLLEGES** 

SOLDIERS EXITING THE MILITARY EACH MONTH INTO OUR WORKFORCE WITH A HIGH SKILL SET

MARKET PROXIMITY

**WITHIN 1 HOUR OF NASHVILLE INTERNATIONAL AIRPORT** 

86% **WITHIN A 600 MILE RADIUS** 