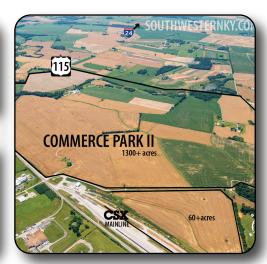

# SOAR TO SUCCESS IN THE SOUTH WESTERN KY REGION

THE SOUTH WESTERN KENTUCKY REGION OFFERS A PRIME LOCATION FOR **AEROSPACE AND DEFENSE** RESEARCH, MANUFACTURING, ASSEMBLY AND SERVICES.



122 **MAJOR** UNIVERSITIES



**78 COMMUNITY & TECHNICAL COLLEGES** 



SOLDIERS EXITING THE MILITARY EACH MONTH INTO OUR WORKFORCE WITH A HIGH SKILL SET



MARKET PROXIMITY



**WITHIN 1 HOUR OF NASHVILLE INTERNATIONAL AIRPORT** 

86% **WITHIN A 600 MILE RADIUS** 











## **AVAILABLE WORKFORCE**

463,000 **IN OUR REGIONAL LABOR SHED** 







### Carter Hendricks, Executive Director

Cell: 270-348-6226 | Office: 270-885-1499 Email: chendricks@southwesternky.com 2800 Fort Campbell Blvd. | Hopkinsville, KY 42240 southwesternky.com



## **FUTURE HOME OF AEROSPACE & DEFENSE**







# THE SWK REGION OFFERS A COMPETITIVE BUSINESS ENVIRONMENT



# The #1 Kentucky Export and ranked the #2 Aerospace Export State

in the nation for aviation related business



- Aggressive state and local incentives
- Our region is located in the TVA Service Territory who is the nation's largest supplier of public power with 99.999% transmission reliablity
- Low business and personal taxation rates
- Ample suppy of well-educated workers from 200 four-year universities, colleges & technical schools
- Kentucky is home to 79 Aerospace related industries
- Home to 21 international companies representing 11 countries
- Kentucky ranks #2 in the nation for total air cargo shipments

Kentucky is home to the UPS World Port, DHL Americas hub in Northern Kentucky, the Amazon Air global port in Nort