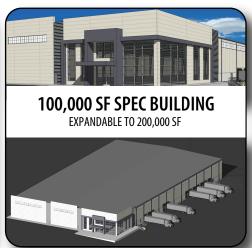

# SOAR TO SUCCESS IN THE SOUTH WESTERN KY REGION

THE SOUTH WESTERN KENTUCKY REGION OFFERS A PRIME LOCATION FOR **AEROSPACE AND DEFENSE** RESEARCH, MANUFACTURING, ASSEMBLY AND SERVICES.



122 **MAJOR** UNIVERSITIES



**78 COMMUNITY & TECHNICAL COLLEGES** 



SOLDIERS EXITING THE MILITARY EACH MONTH INTO OUR WORKFORCE WITH A HIGH SKILL SET



MARKET PROXIMITY



**WITHIN 1 HOUR OF NASHVILLE INTERNATIONAL AIRPORT** 

86% **WITHIN A 600 MILE RADIUS** 











## **AVAILABLE WORKFORCE**

463,000 **IN OUR REGIONAL LABOR SHED** 







### Carter Hendricks, Executive Director

Cell: 270-348-6226 | Office: 270-885-1499 Email: chendricks@southwesternky.com 2800 Fort Campbell Blvd. | Hopkinsville, KY 42240 southwesternky.com



## **FUTURE HOME OF AEROSPACE & DEFENSE**







# THE SWK REGION OFFERS A COMPETITIVE BUSINESS ENVIRONMENT



# The #1 Kentucky Export and ranked the #2 Aerospace Export State

in the nation for aviation related business



- Aggressive state and local incentives
- Our region is located in the TVA Service Territory who is the nation's largest supplier of public power with 99.999% transmission reliablity
- Low business and personal taxation rates
- Ample suppy of well-educated workers from 200 four-year universities, colleges & technical schools
- Kentucky is home to 79 Aerospace related industries
- Home to 21 international companies representing 11 countries
- Kentucky ranks #2 in the nation for total air cargo shipments

Kentucky is home to the UPS World Port, DHL Americas hub in Northern Kentucky, the Amazon Air global port in No